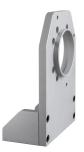

## Clamping mechanics for TCCRxx048 lenses and LTCLCR048-X illuminators

**CMHOCR series** are special mounting clamps for CORE telecentric lenses and illuminators. CMHOCR mounting clamps have been designed to give even more flexibility for integration of CORE lenses and illuminators.

## SPECIFICATIONS

| Mechanical specifications |      |       |
|---------------------------|------|-------|
| Length                    | (mm) | 130.0 |
| Width                     | (mm) | 195.0 |
| Height                    | (mm) | 80.0  |
| Optical axis height       | (mm) | 130.0 |
| Mass                      | (g)  | 805   |